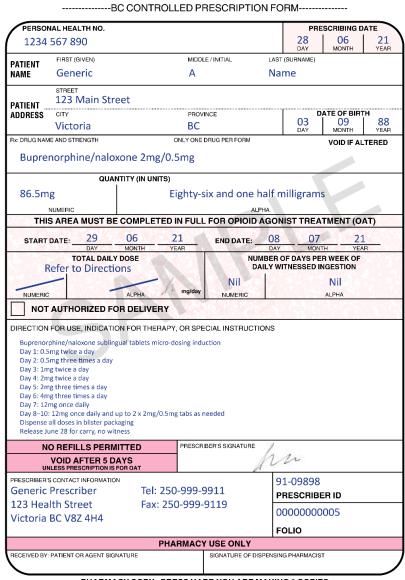

### Example prescription of a micro-dosing induction with carries

#### Potential scenarios as per RN/RPN scope of practice: Inductions or restarts

10-day prescription for a micro-dosing induction, titrating up to a daily dose of 12mg/3mg buprenorphine/naloxone, with an additional 2 x 2mg/0.5mg for days 8-10, as needed:

### Example prescription of a micro-dosing induction with carries (cont.)

Directions for use, indication for therapy, or special instructions text:

Buprenorphine/naloxone sublingual tablets micro-dosing induction

Day 1: 0.5mg twice a day

Day 2: 0.5mg three times a day

Day 3: 1mg twice a day

Day 4: 2mg twice a day

Day 5: 2mg three times a day

Day 6: 4mg three times a day

Day 7: 12mg once daily

Day 8–10: 12mg once daily and up to 2 x 2mg/0.5mg tabs as needed

Dispense all doses in blister packaging

Release June 28 for carry, no witness